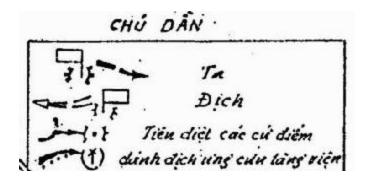

- Our forces
- Enemy
- Destroy those bases

??? (Could not read very well. Something like "attack the reinforcements")