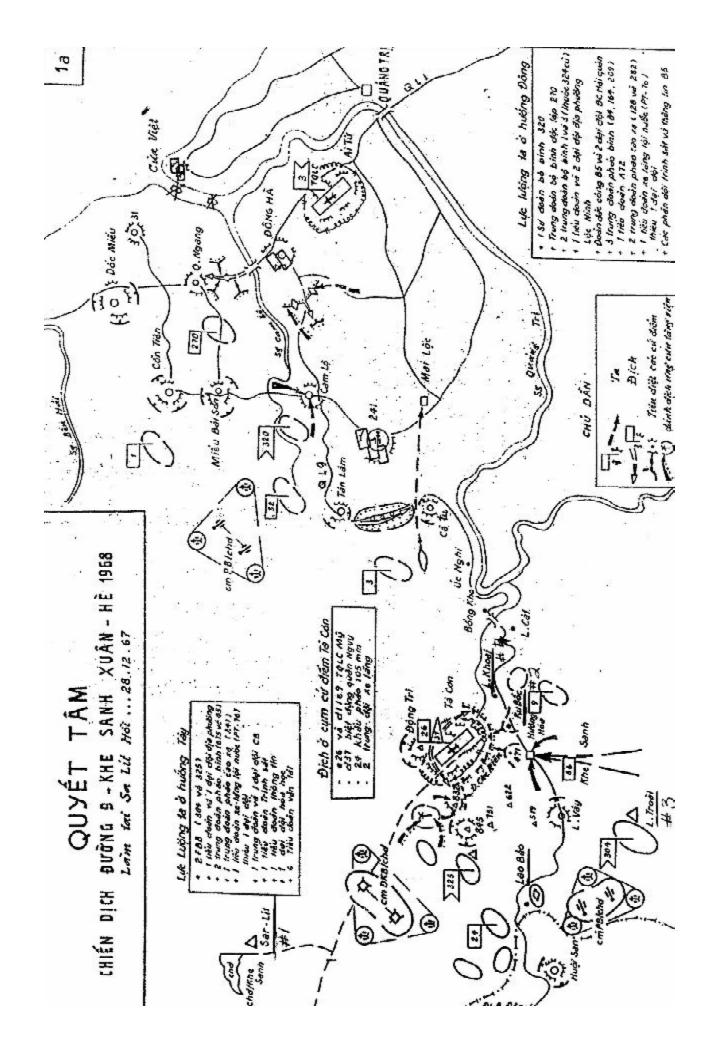

# QUYẾT TÂM CHIẾN DỊCH ĐƯỜNG 9 - KHE SANH XUÂN - HÈ 1968 Lam tại Sa Lii Hội ... 28.12.67

## ROUTE 9 KHE SANH OPERATION (SPRING – SUMMER 1968) (Made at Sa Lit Hoi, Dec 28, 1967)

# Lực lượng tả ở hướng Đông 1 Sư đoàn bộ binh 320 1 Trung đoàn bộ binh dọc lập 270 1 2 trung đoàn bộ binh lvà 3 (thuộc 324 củ) 1 1 liêu đoàn và 2 đại đội địa phường Lực Ninh 1 Đoàn đặc công 85 và 2 đại đội ĐC thái quản 1 3 trung đoàn phảo binh (84, 164, 209) 1 tiếu đoàn ATE 1 trung đoàn pháo (20 xa (128 và 282) 1 tiếu đoàn xe táng lội nuốc (PT-To) 1 thiệu 1 đại đội 1 Các phân đội trình sát và thông tin 85

### 1 - Our force at the East:

- 320th Infantry Division
- 270<sup>th</sup> Infantry Independent Regiment
- 2 Infantry Regiments: 1st & 3rd (part of the former 324th Division)
- 1 battalion and 2 companies of Loc Ninh local force.
- The "special force" B5 and 2 companies of Naval "special force" (Seal force ??)
- 3 Artillery Regiments (84th, 164th, and 209th).
- 1 battalion A72
- 2 Anti-aircraft Artillery Regiments (128th and 282th)
- 1 Armor/Tank battalion (PT 70) without 1 company.
- The Scouting/Intelligence groups and the Signal groups of B5.

## Enemy at Ta Con Bases:

- C26 and D11C9 American Marine
- D37 Vietnamese Ranger
- 24 of 105mm cannons.
- 2 Armor/Tank platoons.

```
Lực Lượng tả ở hướng Tây

2 688 (30+ và 325)

1 thêu doên và 1 đại đội địa phường

2 trung đoàn pháo bình (615 và 45)

1 trung đoàn pháo cáo xạ (241)

1 tiểu đoàn xe liêng lội nước (PT-76)

throu 1 đại đội

1 trung đoàn và 1 đại đội C8

1 tiểu đoàn Trình sải

1 tiểu đoàn thông tin

1 đại dậi hòa học

## Our forces at the West

- 2 f (???) Infantry (304th and 325th)
- 1 battalion and 1 company of local force
- 2 Artillery regiments (675<sup>th</sup> and 45<sup>th</sup>)
- 1 Anti-Aircraft Artillery regiment (241th)
- 1 Armor/Tank battalion (PT –76) without 1 company.
- 1 Engineer regiment and 1 Engineer company
- 1 Scouting/Intelligence battalion
- 1 Signal battalion
- 1 Chemical company
- 6 Transportation battalions